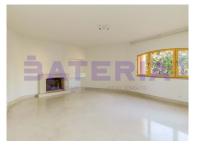

With 143m<sup>2</sup> of floor space divided by an equipped kitchen, large living room with fireplace, 3 bedrooms with wardrobes - one of them a suite - and 3 bathrooms.

To this area are added almost 40m2 of dependent area distributed by two balconies and a terrace. This apartment also has a garage for two cars.

## **Property Features**

Pool

• Garden

Garage

• Private condominium

· Views: Garden view

Closed fireplace

Balcony