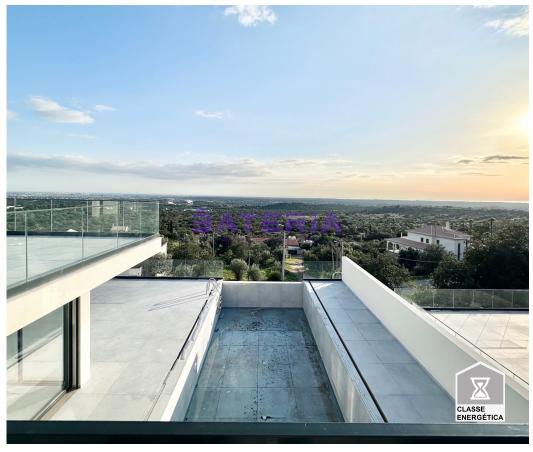

## 4 Bedroom House New Construction in Santa Bárbara de Nexe

Fantastic brand new 4 bedroom villa in Loulé, Faro - just 15 minutes from the Airport and some of the best beaches in the country!

This super bright villa is set on a plot of 1029m2, comprising:

- 4 Bedrooms (2 Suites with dressing room);
- 4 complete bathrooms;

A huge open space with equipped kitchen with access to an incredible terrace with unobstructed sea views and also with access to the garden;

BAT01-035
Reference
Scan the QR code to view the property

Swimming pool with 60m2;

Lift;

Large area ideal for games room, gym or home cinema;

Garage for 3 cars;

Luxury finishes.

Close to all kinds of services and access.