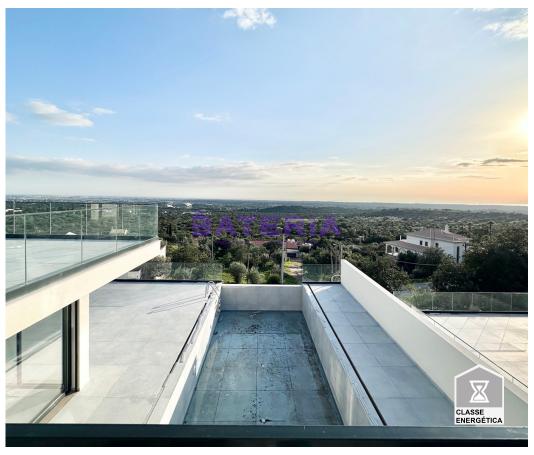

These super bright villas are set on a plot of 2075m2, each consisting of:

- 4 Bedrooms (2 Suites with dressing room);
- 4 complete bathrooms;

A huge open space with equipped kitchen with access to an incredible terrace with unobstructed sea views and also with access to the garden;

· Views: Sea views, Mountain views