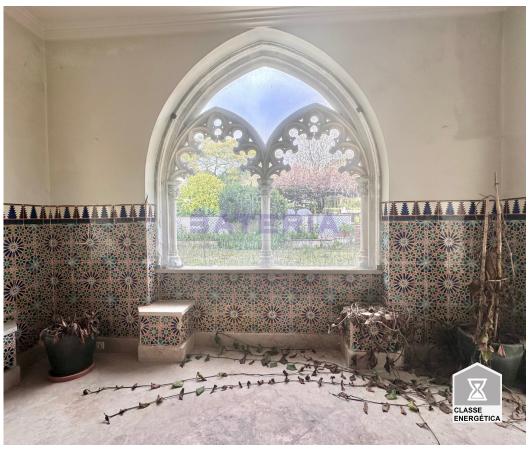

This farm consists of 3 distinct articles in a total of the following areas:

Constructed area: 3,630.06 m2;

Land Area: 8,074m2;

Implantation Area: 1,674 m2;

This farm once functioned as a health care home, and was organized as follows:

Floor 0: technical areas, bedrooms, administrative areas, storage, workshop, bar, chapel and a huge garden;

Floor 1: technical areas, rooms and administrative areas;

Floor 2: technical areas and bedrooms.