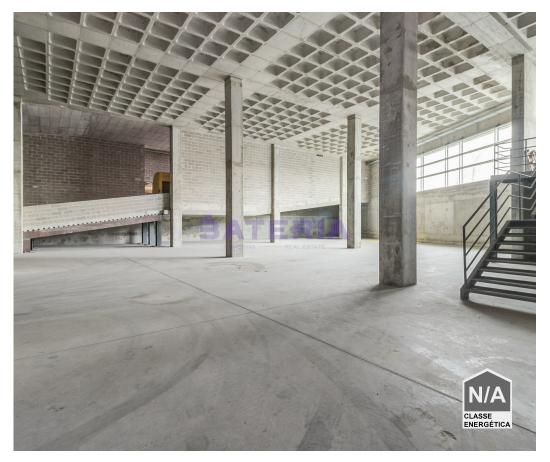

# Megastore / Warehouse in Nova Carnaxide

\*\*We share 50%/50% with all agencies\*\*

Store/Warehouse in Nova Carnaxide

Areas -

Total Area: 4,839, 91 m<sup>2</sup>

Gross Private Area: 1,448.55 m<sup>2</sup>, ideal for storage, store, or other commercial operations.

Gross Dependent Area: 3,391.36 m<sup>2</sup>, currently intended for parking, but with potential for other uses

according to the needs of the business.

Height and Access -

Ceiling height: 8 meters, providing a generous and versatile vertical space.

#### Versatility -

Divisible space: The possibility of dividing the environment allows optimization for different activities or types of storage, offering flexibility to adapt the space to specific needs.

This warehouse in Nova Carnaxide stands out for its large area, generous ceiling height, versatility of use and strategic location. It is an excellent choice for businesses that value space, flexibility, and affordability in their operations.