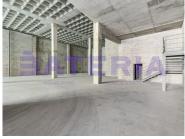

# Megastore / Warehouse in Nova Carnaxide

\*\*We share 50%/50% with all agencies\*\*

Store/Warehouse in Nova Carnaxide

Areas -

Total Area: 4,839, 91 m<sup>2</sup>

Gross Private Area: 1,448.55 m<sup>2</sup>, ideal for storage, store, or other commercial operations.

Gross Dependent Area: 3,391.36 m<sup>2</sup>, currently intended for parking, but with potential for other uses

according to the needs of the business.

Height and Access -

Ceiling height: 8 meters, providing a generous and versatile vertical space.

Additional parking area: Approximately 3,400 sqm available for use as parking or other strategic purposes such as expansion or seasonal storage.