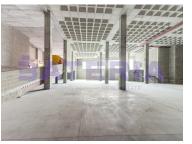

# Megastore / Warehouse in Nova Carnaxide

\*\*We share 50%/50% with all agencies\*\*

Store/Warehouse in Nova Carnaxide

Areas -

Total Area: 4,839, 91 m<sup>2</sup>

Gross Private Area: 1,448.55 m<sup>2</sup>, ideal for storage, store, or other commercial operations.

Gross Dependent Area: 3,391.36 m<sup>2</sup>, currently intended for parking, but with potential for other uses

according to the needs of the business.

Height and Access -

Ceiling height: 8 meters, providing a generous and versatile vertical space.

#### Versatility -

Divisible space: The possibility of dividing the environment allows optimization for different activities or types of storage, offering flexibility to adapt the space to specific needs.