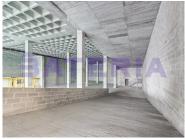

# Megastore / Warehouse in Nova Carnaxide

\*\*We share 50%/50% with all agencies\*\*

Store/Warehouse in Nova Carnaxide

Areas -

Total Area: 4,839, 91 m<sup>2</sup>

Gross Private Area: 1,448.55 m<sup>2</sup>, ideal for storage, store, or other commercial operations.

Gross Dependent Area: 3,391.36 m<sup>2</sup>, currently intended for parking, but with potential for other uses

according to the needs of the business.

Height and Access -

Ceiling height: 8 meters, providing a generous and versatile vertical space.

#### Versatility -

Divisible space: The possibility of dividing the environment allows optimization for different activities or types of storage, offering flexibility to adapt the space to specific needs.