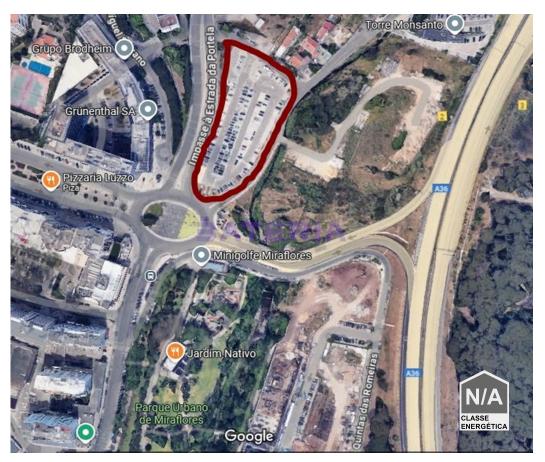

### **Land for Commerce or Services in Miraflores**

\*50%/50% sharing with all agencies\*

Exclusive Opportunity Miraflores – Land for Commerce and Services

We present a unique opportunity for real estate investors and developers: a premium plot of land located in Miraflores.

### Terrain Features:

Land Size: 4,485 m<sup>2</sup>

Building Implantation Area: 4,460m2

Gross Permitted Construction Area: 20,115 m<sup>2</sup> (8,715m2 Services/Commerce + 11,400m2 Parking)

Francisco Garcia

#### Location of Excellence:

Located in one of the most dynamic and sought-after areas of Oeiras, this land benefits from:

Proximity to Lisbon, with excellent access to the A5 and CRIL. Insertion in a vibrant urban context, with high residential and business density. Privileged views over Monsanto Park and the Tagus River. Unmatched Potential: