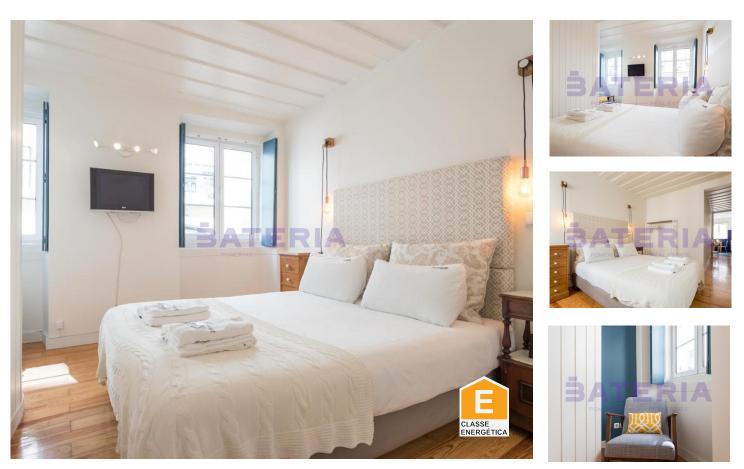

## **T0** Bairro Alto, with profitability

This T0 apartment is located on Rua da Atalaia, in the heart of the parish of Misericórdia, Lisbon. Located on the second floor of a historic building, renovated and with an excellent condition rating, this property offers a unique opportunity for those who want to live in the heart of the Portuguese capital.

With a gross private area of 42 m<sup>2</sup>, the apartment is ideal for those looking for a practical and central solution, both for own housing and for investment.

The apartment consists of a bedroom, a modern bathroom equipped with shower and a fully equipped kitchen with fridge, oven and washing machine.

## **Property Features**

Energetic certification: E

Carina Araújo

+351916387545<sup>2</sup> carina.araujo@bateria.com.pt

T +351 932283742 <sup>2</sup> · E geral@bateria.com.pt Rua Abranches Ferrão, nº 11-B, 2º andar, 1600-296 Lisboa AMI 22357