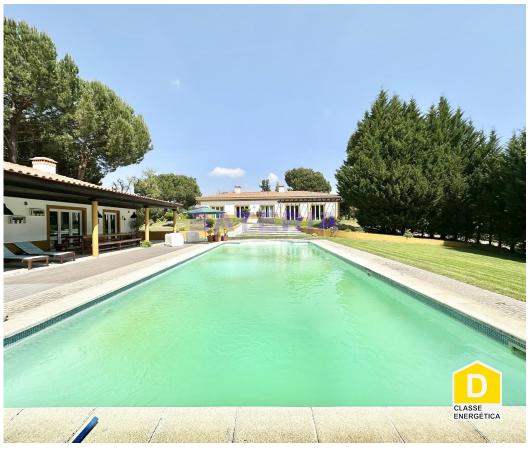

## Villa T8 in Santo Estevão

Estate in Santo Estevão, in Mata do Duque 2.

Property with 23,000m2 and 747m2 of construction area of which 523m2 of gross private area, consisting of:

- a) main house (7 bedrooms, 6 of them suites, full bathroom, kitchen with pantry and technical and laundry area, dining room and 2 living rooms);
- b) Pool house (1 living room with kitchen, 1 bedroom and 1 bathroom, with outdoor dining area and barbacue);
- c) garage building;

d) two lakes.

To live, spend weekends or holidays, this is the ideal place to enjoy the quiet of the countryside, close to the golf course and close to the village of Santo Estevão, where you will find all kinds of shops, services and restaurants.

## **Property Features**

Garage

• Storage / utility room

· Guest cottage

• Built year: 2005

 Views: Countryside views, Pool view, Garden view, Lake view

• Energetic certification: D

**Rita Garcia** +351966734999 <sup>2</sup>