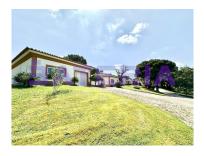

## Villa T8 in Santo Estevão

Estate in Santo Estevão, in Mata do Duque 2.

Property with 23,000m2 and 747m2 of construction area of which 523m2 of gross private area, consisting of:

- a) main house (7 bedrooms, 6 of them suites, full bathroom, kitchen with pantry and technical and laundry area, dining room and 2 living rooms);
- b) Pool house (1 living room with kitchen, 1 bedroom and 1 bathroom, with outdoor dining area and barbacue);
- c) garage building;

d) two lakes.

To live, spend weekends or holidays, this is the ideal place to enjoy the quiet of the countryside, close to the golf course and close to the village of Santo Estevão, where you will find all kinds of shops, services and restaurants.