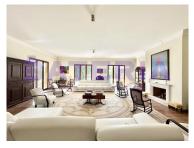

## Villa T8 in Santo Estevão

Estate in Santo Estevão, in Mata do Duque 2.

Property with 23,000m2 and 747m2 of construction area of which 523m2 of gross private area, consisting of:

- a) main house (7 bedrooms, 6 of them suites, full bathroom, kitchen with pantry and technical and laundry area, dining room and 2 living rooms);
- b) Pool house (1 living room with kitchen, 1 bedroom and 1 bathroom, with outdoor dining area and barbacue);
- c) garage building;