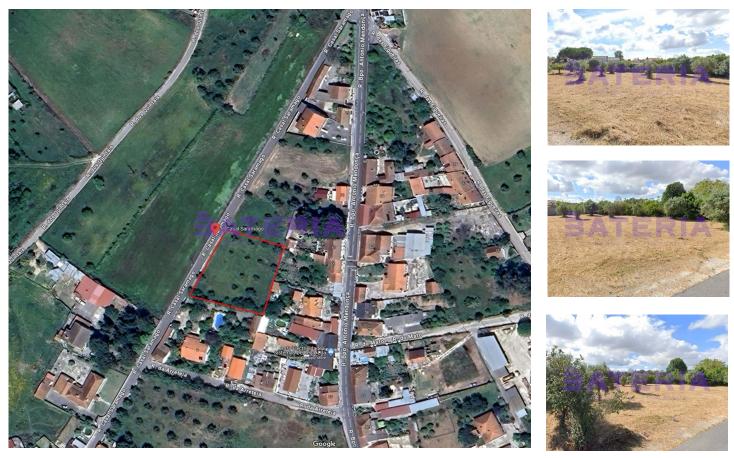

## **Construction land in Santarém**

The opportunity to build more than 1000m2 on a plot of land with 2010m2, in Póvoa de Santarém, more specifically in Rua Casal Saramago.

A construction rate of 50% where you can move forward with several options, 12 min away from the city center of Santarém.

An opportunity not to be missed, book your visit now.

Check the exact location here: https://maps.app.goo.gl/a4YsL2d2266mWvej6

\*\*We share 5% at 50/50 with all agencies\*\*

T +351 932283742 <sup>2</sup> · E geral@bateria.com.pt Rua Abranches Ferrão, nº 11-B, 2º andar, 1600-296 Lisboa AMI 22357